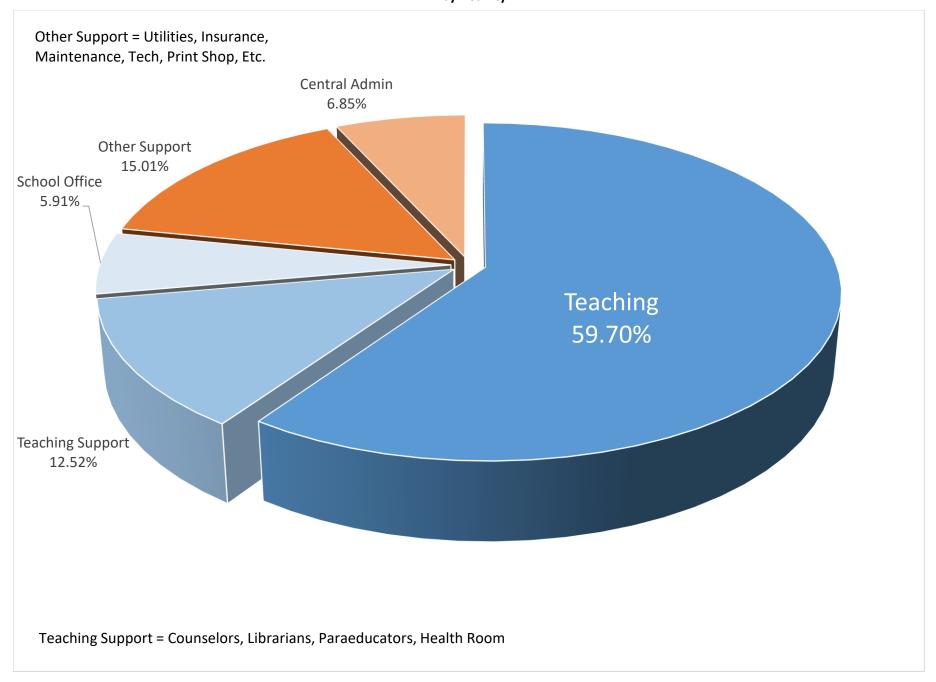

|            |             |
| Certificated Salaries                  | 42,913,579 |             |
| Classified Salaries                    | 14,801,299 |             |
| Benefits                               | 21,646,768 |             |
| Materials, Supplies, & Operating Costs | 14,150,304 |             |
| Total Expenditures:                    | 93,511,950 | 93,511,950  |
| Other Financing Uses (OFU)             | 138,016    |             |
| Total Expenditures & OFU:              | 93,649,966 | 93,649,966  |
| Revenues Over (Under) Expenditures     |            | (1,830,125) |
| Ending Fund Balance (\$)               |            | 6,169,875   |







# 2022-23 Budget Revenues by Source



## 2022-23 Budget Expenditures by Program



# 2022-23 Budget Expenditures by Activity



# 2022-23 Budget Expenditures by Activity Summary



# 2022-23 Budget Expenditures by Object



#### University Place School District 2022-23 MSOC Budget General Fund - Districtwide Support

| MSOC Revenue       | STATE     |
|--------------------|-----------|
| General Education  | 7,043,122 |
| Lab Science        | 294,811   |
| Total MSOC Revenue | 7,337,933 |
|                    |           |

MSOC Expenditures

Basic Education 4,298,727 Support Service 4,870,900 Total MSOC Expenditures 9,169,627

Expenditures Over (Under) Allocation

1,831,694



MSOC = Materials, Supplies & Operating Costs

#### University Place School District 2022-23 General Fund Budget Sources and Uses by Program

|