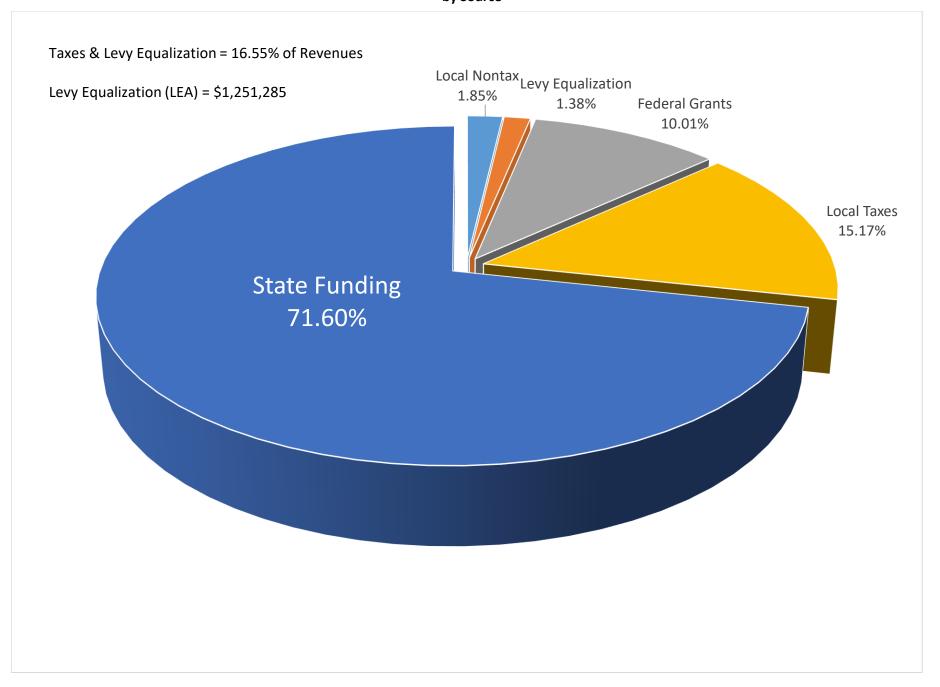

# 2022-23 Budget Revenues by Source

#### University Place School District 2022-23 General Fund Sources and Uses

| Beginning Fund Balance                 |            | 8,000,000   |
|----------------------------------------|------------|-------------|
| Revenues                               |            |             |
| Property Tax Receipts                  | 13,776,370 |             |
| Other Local Revenues                   | 1,677,941  |             |
| State Apportionment                    | 54,227,846 |             |
| State Levy Equalization (LEA)          | 1,251,285  | ,           |
| State Special Purpose                  | 10,796,709 |             |
| Federal Funds                          | 8,939,690  |             |
| Federal Commodities                    | 150,000    |             |
| Total Revenues:                        | 90,819,841 | 90,819,841  |
| Other Financing Sources (OFS)          | 1,000,000  |             |
| Total Revenues & OFS:                  | 91,819,841 | 91,819,841  |
| Expenditures                           |            |             |
| Certificated Salaries                  | 42,913,579 |             |
| Classified Salaries                    | 14,801,299 |             |
| Benefits                               | 21,646,768 |             |
| Materials, Supplies, & Operating Costs | 14,150,304 |             |
| Total Expenditures:                    | 93,511,950 | 93,511,950  |
| Other Financing Uses (OFU)             | 138,016    |             |
| Total Expenditures & OFU:              | 93,649,966 | 93,649,966  |
| Revenues Over (Under) Expenditures     |            | (1,830,125) |
| Ending Fund Balance (\$)               |            | 6,169,875   |