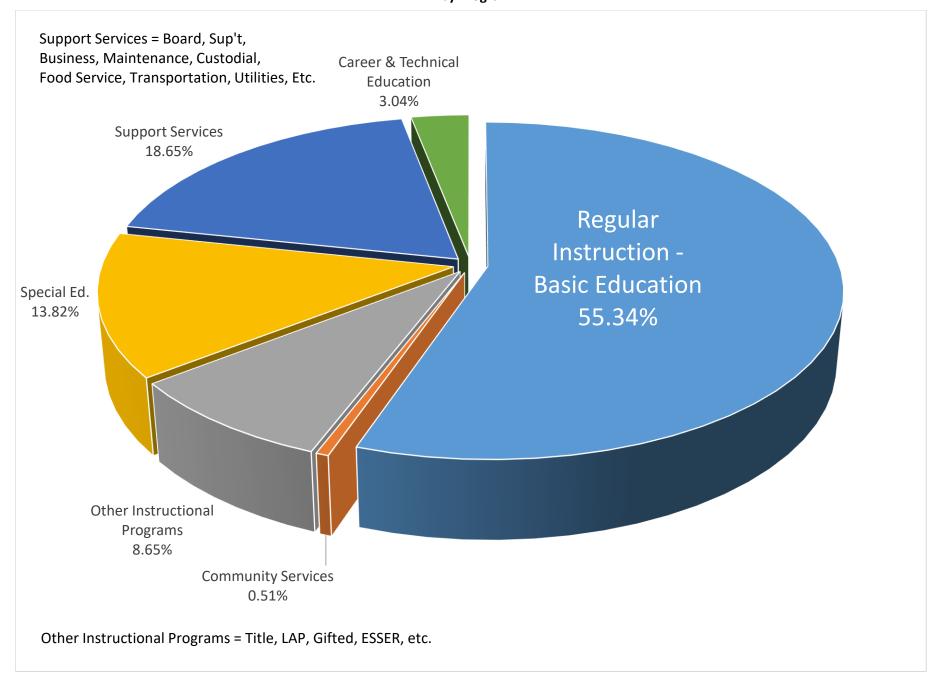

819,841  |
| Expenditures                           |            |             |
| Certificated Salaries                  | 42,913,579 |             |
| Classified Salaries                    | 14,801,299 |             |
| Benefits                               | 21,646,768 |             |
| Materials, Supplies, & Operating Costs | 14,150,304 |             |
| Total Expenditures:                    | 93,511,950 | 93,511,950  |
| Other Financing Uses (OFU)             | 138,016    |             |
| Total Expenditures & OFU:              | 93,649,966 | 93,649,966  |
| Revenues Over (Under) Expenditures     |            | (1,830,125) |
| Ending Fund Balance (\$)               |            | 6,169,875   |







# 2022-23 Budget Revenues by Source



## 2022-23 Budget Expenditures by Program



# 2022-23 Budget Expenditures by Activity



# 2022-23 Budget Expenditures by Activity Summary



# 2022-23 Budget Expenditures by Object



#### University Place School District 2022-23 MSOC Budget General Fund - Districtwide Support

| MSOC Revenue       | STATE     |
|--------------------|-----------|
| General Education  | 7,043,122 |
| Lab Science        | 294,811   |
| Total MSOC Revenue | 7,337,933 |
|                    |           |

MSOC Expenditures

Basic Education 4,298,727 Support Service 4,870,900 Total MSOC Expenditures 9,169,627

Expenditures Over (Under) Allocation

1,831,694



MSOC = Materials, Supplies & Operating Costs

#### University Place School District 2022-23 General Fund Budget Sources and Uses by Program

|