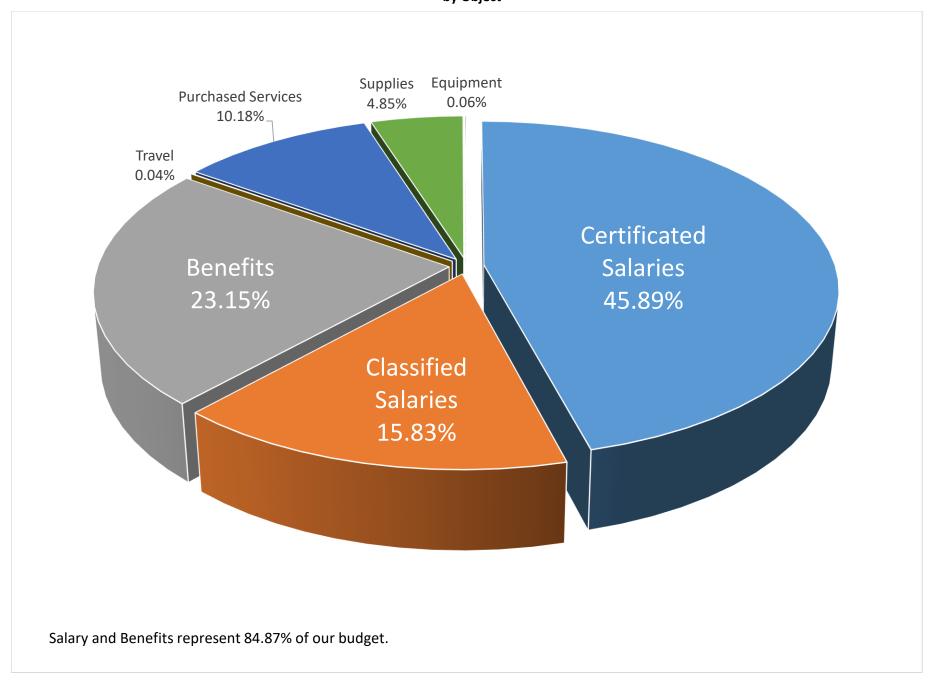

|
| Classified Salaries                    | 14,801,299 |             |
| Benefits                               | 21,646,768 |             |
| Materials, Supplies, & Operating Costs | 14,150,304 |             |
| Total Expenditures:                    | 93,511,950 | 93,511,950  |
| Other Financing Uses (OFU)             | 138,016    |             |
| Total Expenditures & OFU:              | 93,649,966 | 93,649,966  |
| Revenues Over (Under) Expenditures     |            | (1,830,125) |
| Ending Fund Balance (\$)               |            | 6,169,875   |







# 2022-23 Budget Revenues by Source



## 2022-23 Budget Expenditures by Program



# 2022-23 Budget Expenditures by Activity



# 2022-23 Budget Expenditures by Activity Summary



# 2022-23 Budget Expenditures by Object



#### University Place School District 2022-23 MSOC Budget General Fund - Districtwide Support

| MSOC Revenue       | STATE     |
|--------------------|-----------|
| General Education  | 7,043,122 |
| Lab Science        | 294,811   |
| Total MSOC Revenue | 7,337,933 |
|                    |           |

MSOC Expenditures

Basic Education 4,298,727 Support Service 4,870,900 Total MSOC Expenditures 9,169,627

Expenditures Over (Under) Allocation

1,831,694



MSOC = Materials, Supplies & Operating Costs

#### University Place School District 2022-23 General Fund Budget Sources and Uses by Program

|