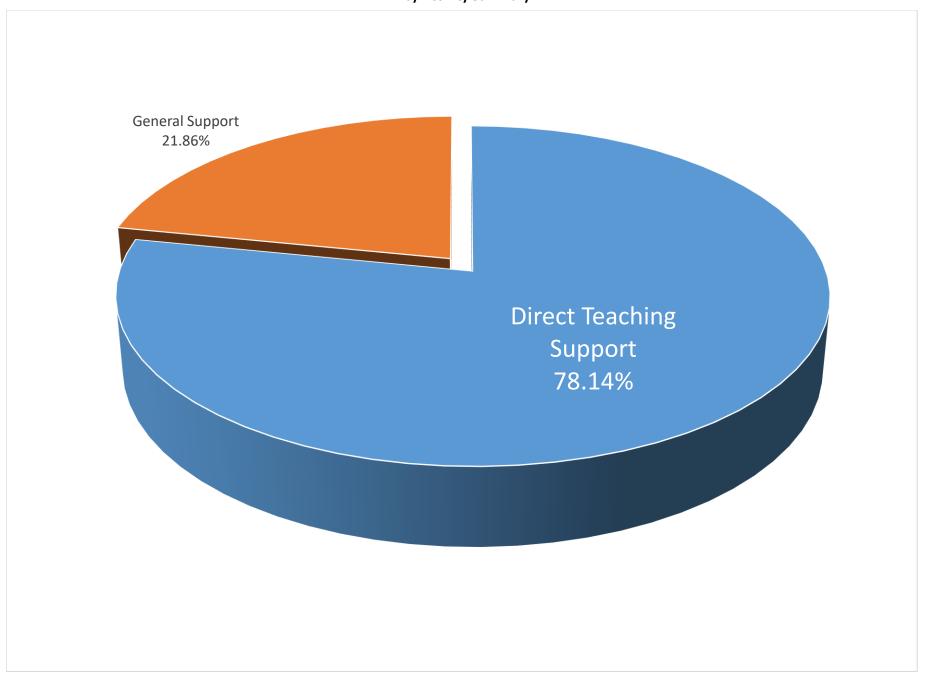

laries                  | 42,913,579 |             |
| Classified Salaries                    | 14,801,299 |             |
| Benefits                               | 21,646,768 |             |
| Materials, Supplies, & Operating Costs | 14,150,304 |             |
| Total Expenditures:                    | 93,511,950 | 93,511,950  |
| Other Financing Uses (OFU)             | 138,016    |             |
| Total Expenditures & OFU:              | 93,649,966 | 93,649,966  |
| Revenues Over (Under) Expenditures     |            | (1,830,125) |
| Ending Fund Balance (\$)               |            | 6,169,875   |







# 2022-23 Budget Revenues by Source



## 2022-23 Budget Expenditures by Program



# 2022-23 Budget Expenditures by Activity



# 2022-23 Budget Expenditures by Activity Summary



# 2022-23 Budget Expenditures by Object



#### University Place School District 2022-23 MSOC Budget General Fund - Districtwide Support

| MSOC Revenue       | STATE     |
|--------------------|-----------|
| General Education  | 7,043,122 |
| Lab Science        | 294,811   |
| Total MSOC Revenue | 7,337,933 |
|                    |           |

MSOC Expenditures

Basic Education 4,298,727 Support Service 4,870,900 Total MSOC Expenditures 9,169,627

Expenditures Over (Under) Allocation

1,831,694



MSOC = Materials, Supplies & Operating Costs

#### University Place School District 2022-23 General Fund Budget Sources and Uses by Program

|